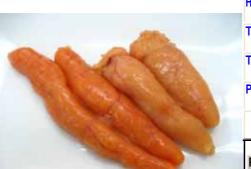

### Hake Roe

3101

High quality hake roe.

The size of the roe itself is small.

This product is ideal for hot-pot.

Pre-heat and cook before you eat.

Storage

Keep Frozen (Must be kept under -18)