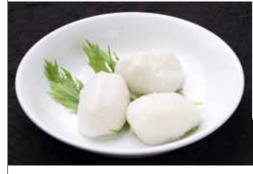

#### **Package** X 10

Storage

Keep Frozen (Must be kept under -18)

**IKA-SHIRAKO TSUMIRE** 

0202

Soft and Mochi feeling with a scent of squid.

Perfect for soups and hot-pots.

Must be pre-heated before you eat.

Soft and feels like Mochi (Japanese rice pudding)

#### **Package** 1Kg X 12

Storage

Keep Frozen (Must be kept under -18 )