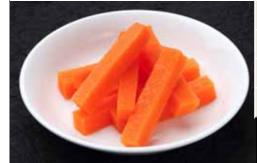

## AJITSUKE SHISHAMO Stick (Orange)

Size / Stick: Length 21cm: Width 1.2cm: Thickness 1.2cm

Around 33 ~35g /stick

This crunchy bite just like herring roe is ideal to use in hand rolled Sushi

This can be used in the center of Sushi and lightly salted to match any other ingredients for Sushi.

| Package | 24 | X 10 |
|---------|----|------|

Storage

Keep Frozen (Must be kept under -18 )