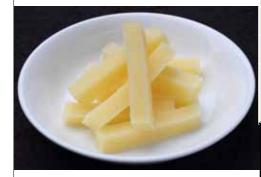

## AJITSUKE SHISHAMO Stick (Yellow)

0170

Size / Stick : Length 21cm : Width 1.2cm : Thickness 1.2cm Around 33  $\sim$  35g /stick

This crunchy bite just like herring roe is ideal to use in hand rolled Sushi.

This can be used in the center of Sushi and lightly salted to match any other ingredients for Sushi.

#### **Package** X 10

Storage

Keep Frozen (Must be kept under -18)

**IKA-SHIRAKO TSUMIRE** 

0202

Soft and Mochi feeling with a scent of squid.

Perfect for soups and hot-pots.

Must be pre-heated before you eat.